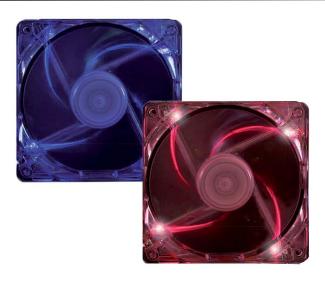

# LED Fans 120mm

The transparent LED 120mm case fans, part of the Xilence Performance C Series, are available with blue or red LED. The rotor blades are arranged in an especially airflow optimizing way on a hydro bearing.

# **Product Features**

- optimal performance in every situation
- hydro bearing fan
- airflow-optimized rotor blades
- transparent with LEDs