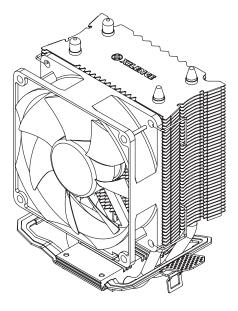

## AMD CPU Cooler A402

With the A402 AMD cooler which is part of the Performance C Series, XILENCE presents a compact but very high-capacity cooler for powerful multi-core processors. The small cooler appears in classic tower design and convince with its extremely efficient heat pipes and the fin design arrangement. This design ensures that the air circulates more easily through the innumerable fins. Thus the fan speed of the 92mm PWM fan can be kept very low. Additionally, the heat transmission between CPU and cooler is very evenly and efficient due to the direct contact of heat pipes and CPU.

### **Product Features**

- Silent hydro bearing 92mm fan
- Two 6mm copper heat pipes for better heat flow
- Fin Design for high airflow and efficient cooling of the CPU and surrounding components
- Slight overhang of the fan avoids hotspots
- Possible mounting of the fan on both sides of the heat sink
- Suitable for all current AMD sockets