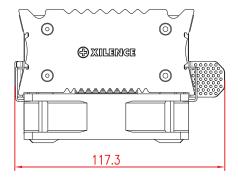

## Technical Drawing

## Technical Data

| Sockets            | AM5/AM4              |
|--------------------|----------------------|
| CPU max. Watt      | 130W                 |
| Fan Size           | 92 x 92 x 25mm       |
| Fan Speed          | 800 - 2000 ± 10% RPM |
| Air Flow           | 65.4 CFM             |
| Fan Control        | PWM                  |
| Noise Level        | 14.0 - 23.8 dB (A)   |
| Thermal Paste      | included             |
| Dimensions (H/W/D) | 130 x 93 x 75mm      |
| Weight             | 335g                 |