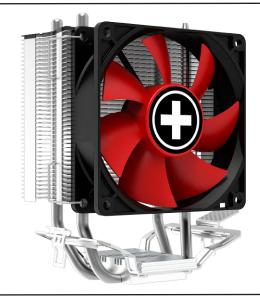

## AMD CPU Cooler A402

With the A402 AMD cooler which is part of the Performance C Series, XILENCE presents a compact but very high-capacity cooler for powerful multi-core processors. The small cooler appears in classic tower design and convince with its extremely efficient heat pipes and the fin design arrangement. This design ensures that the air circulates more easily through the innumerable fins. Thus the fan speed of the 92mm PWM fan can be kept very low. Additionally, the heat transmission between CPU and cooler is very evenly and efficient due to the direct contact of heat pipes and CPU.

### **Product Features**

- Silent hydro bearing 92mm fan
- Two 6mm copper heat pipes for better heat flow
- Fin Design for high airflow and efficient cooling of the CPU and surrounding components
- Slight overhang of the fan avoids hotspots
- Possible mounting of the fan on both sides of the heat sink
- Suitable for all current AMD sockets