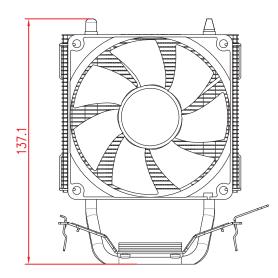

## Technical Drawing

## Technical Data

| Sockets            | AM5/AM4              |
|--------------------|----------------------|
| CPU max. Watt      | 130W                 |
| Fan Size           | 92 x 92 x 25mm       |
| Fan Speed          | 800 - 2000 ± 10% RPM |
| Air Flow           | 65.4 CFM             |
| Fan Control        | PWM                  |
| Noise Level        | 14.0 - 23.8 dB (A)   |
| Thermal Paste      | included             |
| Dimensions (H/W/D) | 130 x 93 x 75mm      |
| Weight             | 335g                 |