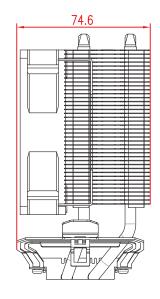

## Technical Drawing

## Technical Data

| Sockets            | AM5/AM4              |
|--------------------|----------------------|
| CPU max. Watt      | 130W                 |
| Fan Size           | 92 x 92 x 25mm       |
| Fan Speed          | 800 - 2000 ± 10% RPM |
| Air Flow           | 65.4 CFM             |
| Fan Control        | PWM                  |
| Noise Level        | 14.0 - 23.8 dB (A)   |
| Thermal Paste      | included             |
| Dimensions (H/W/D) | 130 x 93 x 75mm      |
| Weight             | 335g                 |