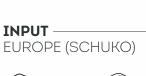

# **EUROPE TO SWITZERLAND**

Max. 10A/25004

### **POWER ALL YOUR DEVICES**

2-POLE

3-POLE

Besides Switzerland other 5 countries around the globe have the socket standard that accepts the 3-pole Switzerland plug, which is the plug standard J.