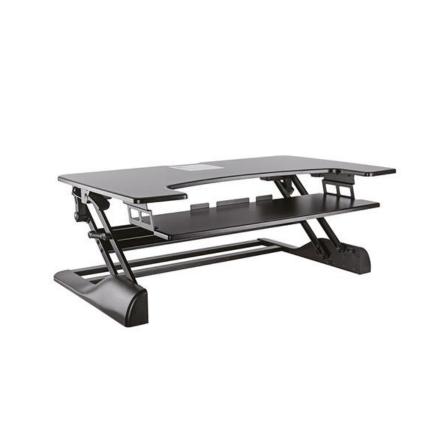

## Features:

- ✓ Adjustable height allows a comfortable standing or sitting position as required
- ✓ Ergonomic keyboard tray keeps staggered height between keyboard and monitor
- Dual squeeze handles effortlessly activate and inactivate the height adjustment mode
- ✓ Large work surface accommodates two monitors or a monitor & a laptop
- ✓ No assembly required
- Spring lifting mechanism allows to easily moving the desk up and down, even with your computer equipment
- ✓ Sturdy construction keeps stable and solid even fully extended
- ✓ Desktop thickness: 15mm
- ✓ Product size: 1050X640X130(H) (height up to 500mm)
- ✓ Material: MDF / Steel / Plastic