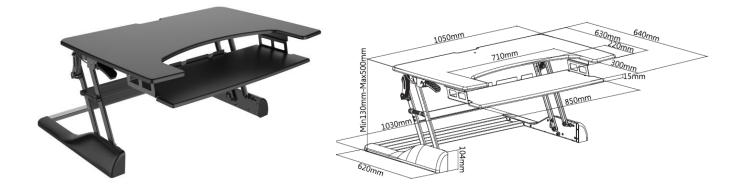

## Features:

- ✓ Adjustable height allows a comfortable standing or sitting position as required
- ✓ Ergonomic keyboard tray keeps staggered height between keyboard and monitor
- Dual squeeze handles effortlessly activate and inactivate the height adjustment mode
- ✓ Large work surface accommodates two monitors or a monitor & a laptop
- ✓ No assembly required
- Spring lifting mechanism allows to easily moving the desk up and down, even with your computer equipment
- ✓ Sturdy construction keeps stable and solid even fully extended
- ✓ Desktop thickness: 15mm
- ✓ Product size: 1050X640X130(H) (height up to 500mm)
- ✓ Material: MDF / Steel / Plastic