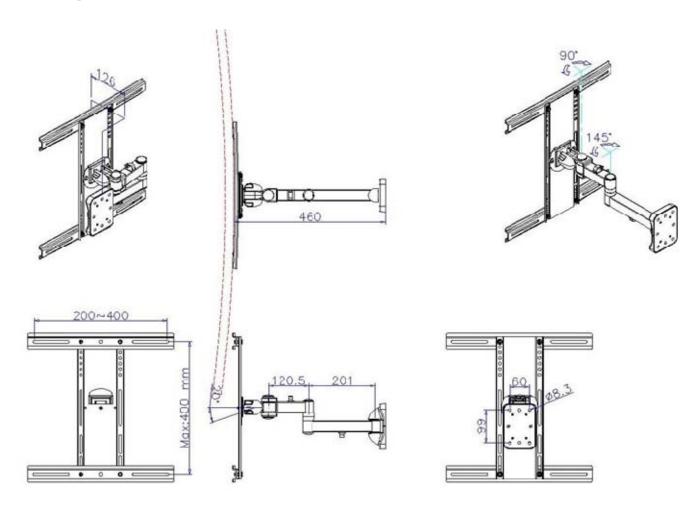

## Datenblatt - Fiche technique - Data sheet 17.99.1109



**VALUE Curved TV Wandhalterung, schwarz,** 

VALUE Fixation murale pour écran incurvé, noire,

**VALUE LCD Wall Mount Bracket, black** 



Item no.: 17.99.1109
VALUE Wall Arm for Curved TV, VESA 400 x 400, black



## Features:

- Provides safe and easy access to most Curved TVs
- Substantial Mount
- Sleek and streamlined, baking finishing, full of modern metallic feeling
- Integrated cable management
- Monitor can be tilted downward up to 20 degrees
- Mount your screen neatly to the wall and monitor can be swivelled and rotated
- Fits most displays: 81 ~ 139.7 cm
- Universal VESA: 400x400mm
- Distance to the wall: 460mm
- Max loading capacity: 25kgs



## Drawing: