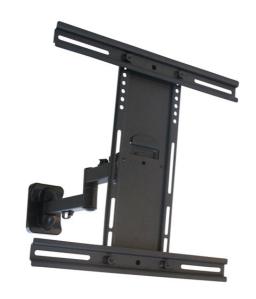

## Features:

- Provides safe and easy access to most Curved TVs
- Substantial Mount
- Sleek and streamlined, baking finishing, full of modern metallic feeling
- Integrated cable management
- Monitor can be tilted downward up to 20 degrees
- Mount your screen neatly to the wall and monitor can be swivelled and rotated
- Fits most displays: 81 ~ 139.7 cm
- Universal VESA: 400x400mm
- Distance to the wall: 460mm
- Max loading capacity: 25kgs