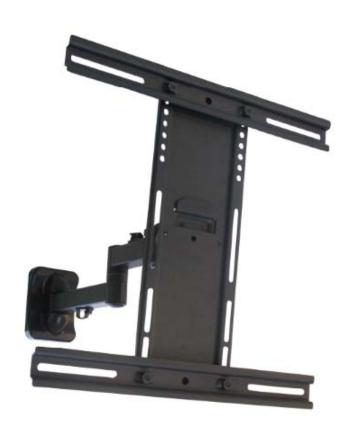

## Features:

- Provides safe and easy access to most Curved TVs
- Substantial Mount
- Sleek and streamlined, baking finishing, full of modern metallic feeling
- Integrated cable management
- Monitor can be tilted downward up to 20 degrees
- Mount your screen neatly to the wall and monitor can be swivelled and rotated
- Fits most displays: 81 ~ 139.7 cm
- Universal VESA: 400x400mm
- Distance to the wall: 460mm
- Max loading capacity: 25kgs